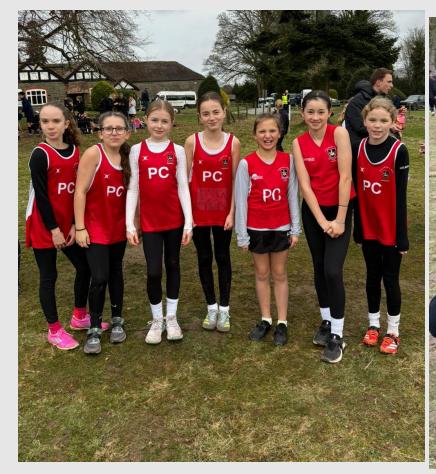

# Cross Country- U13

| AWARD                | NAME          |  |  |
|----------------------|---------------|--|--|
| Pride                | Dami Ajagunna |  |  |
| Presence             | Alvin Wamala  |  |  |
| Perseverance         | Isaac Fowle   |  |  |
| Coach's Player       | Issey Cleary  |  |  |
| Most Valuable Player | James Bostock |  |  |