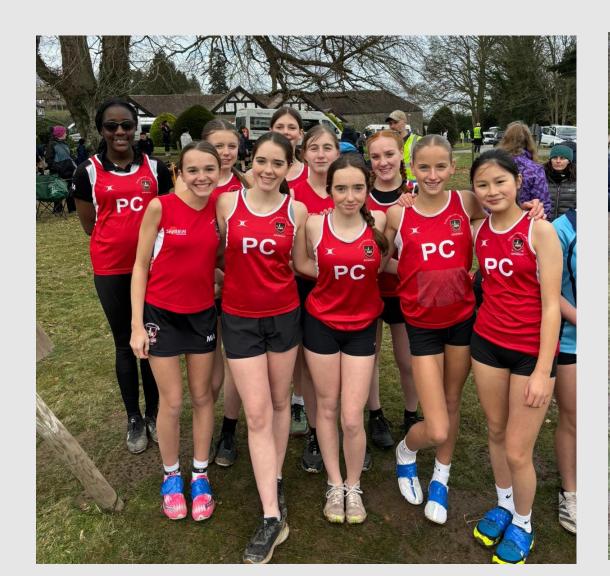

### Cross Country – U12

# Cross Country- U12

| AWARD                | NAME           |  |  |
|----------------------|----------------|--|--|
| Pride                | Sam Barlow     |  |  |
| Presence             | Grace Crowfoot |  |  |
| Perseverance         | Ellie Gane     |  |  |
| Coach's Player       | Rufus Jones    |  |  |
| Most Valuable Player | Esme Card      |  |  |