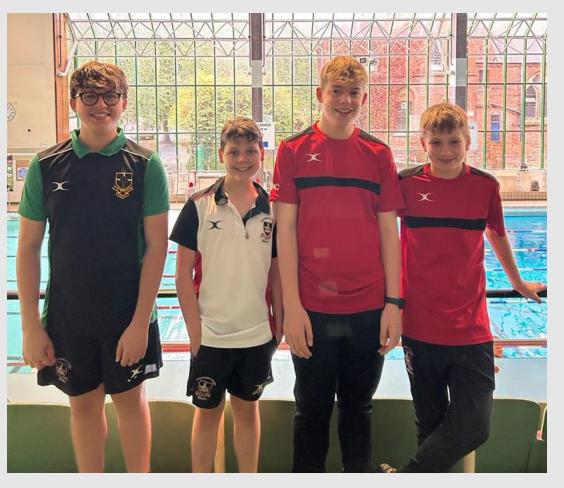

# Swimming – U13

# Swimming- U13

| AWARD                | NAME             |  |  |
|----------------------|------------------|--|--|
| Pride                | Sophie McCormick |  |  |
| Presence             | Sophie McCormick |  |  |
| Perseverance         | Harriet Mulhall  |  |  |
| Coach's Player       | Stephanie Bolton |  |  |
| Most Valuable Player | Issey Cleary     |  |  |