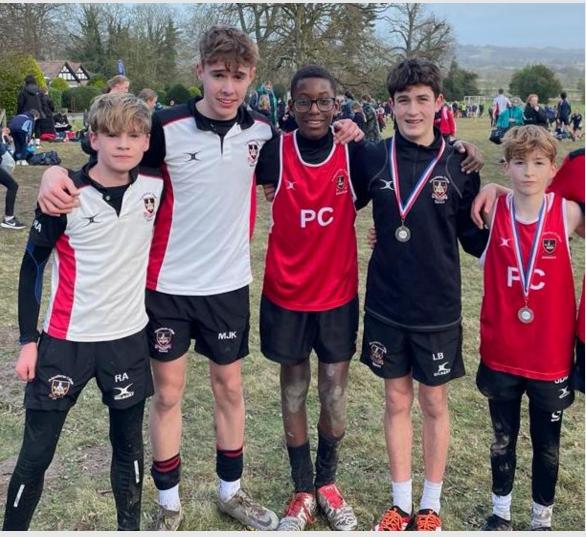

## Cross Country- U13

# Cross Country- U13

| AWARD                | NAME          |  |  |
|----------------------|---------------|--|--|
| Pride                | Dami Ajagunna |  |  |
| Presence             | Alvin Wamala  |  |  |
| Perseverance         | Isaac Fowle   |  |  |
| Coach's Player       | Issey Cleary  |  |  |
| Most Valuable Player | James Bostock |  |  |