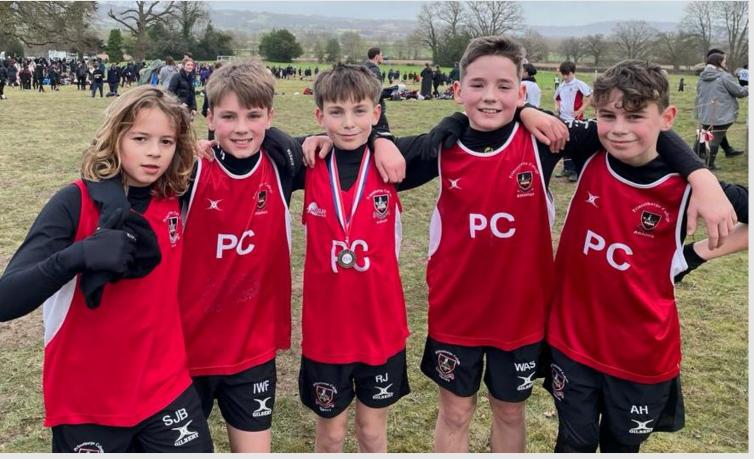

# Cross Country- U12

| AWARD                | NAME           |  |  |
|----------------------|----------------|--|--|
| Pride                | Sam Barlow     |  |  |
| Presence             | Grace Crowfoot |  |  |
| Perseverance         | Ellie Gane     |  |  |
| Coach's Player       | Rufus Jones    |  |  |
| Most Valuable Player | Esme Card      |  |  |